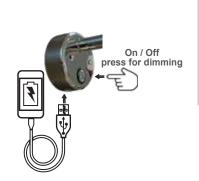

#### **Feature**

- Stainless steel ensures corrosion free product in damp enviroment.
- IP44 design with integral thermal management for long life
- Switch with touch and dimming function in lamp base
- Dimming is with memory function and remember your last setting after being turned off
- With USB charger in lampbase