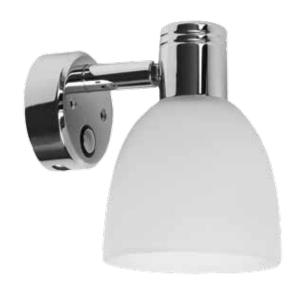

#### **Feature**

- Stainless steel ensures corrosion free product in damp enviroment.
- IP44 design with integral thermal management for long life
- Switch with touch and dimming function in lamp base
- Dimming is with memory function and remember your last setting after being turned off
- With USB charger in lampbase