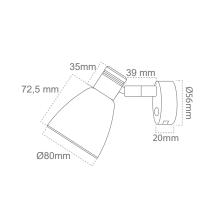

# MARTHA GLASS WALL w/USB, Touch, Dim

GB

IP44

Power 1,5 w

Efficiency 93 Lm/w

Lifetime 50.000 Hours (70% Lumen maintenance) Input 10-30 VDC Material Stainless steel  $\epsilon$ 

| Varenavn             | Lumen  | Beam | Power | CCT    | CRI  | LED brand | USB Output |
|----------------------|--------|------|-------|--------|------|-----------|------------|
| MARTHA-SS-GLASS-WALL | 140 lm | 40°  | 1,5 w | 3000 K | > 83 | CREE      | 5V, 2Am    |

## Material

- Base and head: Stainless steel
- Arm: Chromeplated brass