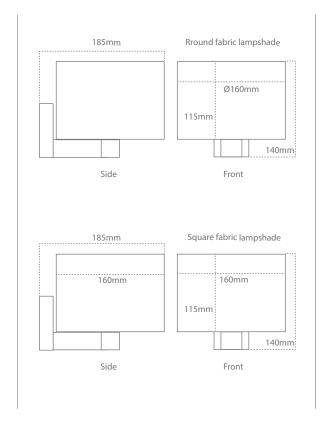

# WALLIS LARGE

GB

Power LED G4 1,5 w Input 10-30 VDC Material Stainless steel

 $\epsilon$ 

| Product code                        | Beam               | LED Bulb / Power              | USB Output |
|-------------------------------------|--------------------|-------------------------------|------------|
| WALLIS-SS-BIG-RO-USB-G4 160x115     | 2x100 <sup>0</sup> | 10-30 VDC / G4 LED Bulb 1,5 w | 5V, 2Am    |
| WALLIS-SS-BIG-SQ-USB-G4 160x160x115 | 2x100 <sup>0</sup> | 10-30 VDC / G4 LED Bulb 1,5 w | 5V, 2Am    |