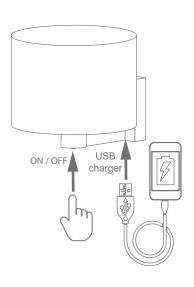

Output: 5V, 2Am

On / Off switch

#### **Feature**

- Wall light in polished stainless steel ensures corrosion free product
- IP44 design with integrated heat management for long life
- Switch with touch function
- With USB charger