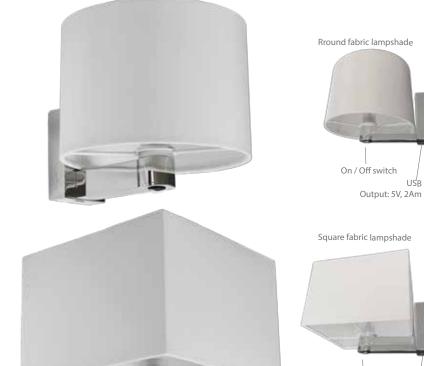

# WALLIS LARGE

GB

Power LED G4 1,5 w Input 10-30 VDC Material Stainless steel

 $\epsilon$ 

| Product code                        | Beam               | LED Bulb / Power              | USB Output |
|-------------------------------------|--------------------|-------------------------------|------------|
| WALLIS-SS-BIG-RO-USB-G4 160x115     | 2x100 <sup>0</sup> | 10-30 VDC / G4 LED Bulb 1,5 w | 5V, 2Am    |
| WALLIS-SS-BIG-SQ-USB-G4 160x160x115 | 2x100 <sup>0</sup> | 10-30 VDC / G4 LED Bulb 1,5 w | 5V, 2Am    |

Output: 5V, 2Am

On / Off switch

#### **Feature**

- Wall light in polished stainless steel ensures corrosion free product
- IP44 design with integrated heat management for long life
- Switch with touch function
- With USB charger

### Material

- Stainless steel
- Mirror polished
- Fabric lampshade with stainless sleel wire